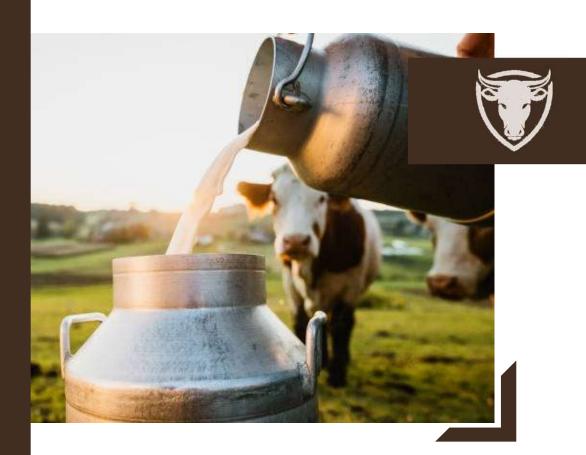

#### Milking Cows:

In our farm we control local breeds of cows Cholistani & Sindhi. Both are very reliable breeds that are for husbandry as well as for milking business to local market.

We Produces 10 to 12 kg of milk in 24 hours from both these breeds Cholistani & Sindhi. The milk yield of both these breeds, Cholistani & Sindhi for minimum 2 to 3 months and for maximum time 4 to 5 months this yield at our farm environment conditions.

#### > Milking Buffaloes:

In our farm we control local Pure Sindhi breed of buffaloes (Kundhi Cross Buffaloes) that is very reliable for husbandry as well as for milking business to locals and also its very demandable in market.

We Produces 12 to 14 kg of milk in 24 hours from this breed of buffaloes. The milk yield of kundhi cross for minimum 2 to 3 months and for maximum time 4 to 5 months this yield at our farm environment conditions. Kundhi breed of Sindh is quite robust and quite excellent and less sickness elements. It is best thing about kundhi is that it is adjustable breed according to temperature.