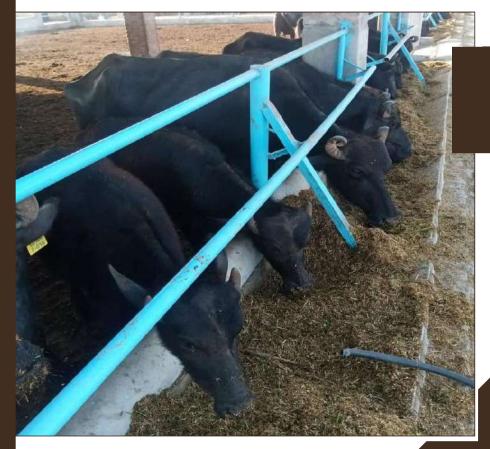

#### > Milking Buffaloes:

In our farm we control local Pure Sindhi breed of buffaloes (Kundhi Cross Buffaloes) that is very reliable for husbandry as well as for milking business to locals and also its very demandable in market.

We Produces 12 to 14 kg of milk in 24 hours from this breed of buffaloes. The milk yield of kundhi cross for minimum 2 to 3 months and for maximum time 4 to 5 months this yield at our farm environment conditions. Kundhi breed of Sindh is quite robust and quite excellent and less sickness elements. It is best thing about kundhi is that it is adjustable breed according to temperature.

We do health inspection of Milking animals on weekly basis from our best veterinary Doctor Feed Items we use for Milking animals are (Wheat Straw, Wheat Grain, Roadhgrass and fresh silage).