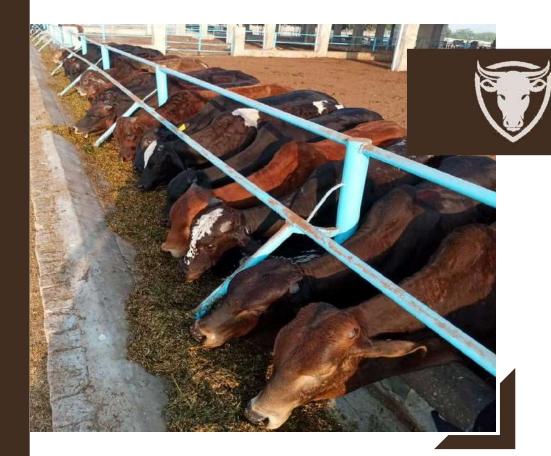

#### > Fattening Bulls:

We have desi cross breed Sahiwali and Cholistani beef animals at our farm. We buy these breeds from Multan, Lodhran, and Bahawalpur Markets.

We buy 200 to 240 kg desi cross animals from market and prepare it into 80 to 100 days depending on the demand of our clients and customers and get the maximum weight gain to 290 to 310 kg.

We use best quality feed for beef animals to get healthy weight and our focus is on the halal feed which is certified and we also utilize fresh feed for animals.

We do health inspection of beef animals on weekly base from our best Veterinary Doctor. Feed Items we use for Fattening animals are (Wheat Straw, Meat Wanda, Roadhgrass and fresh silage).