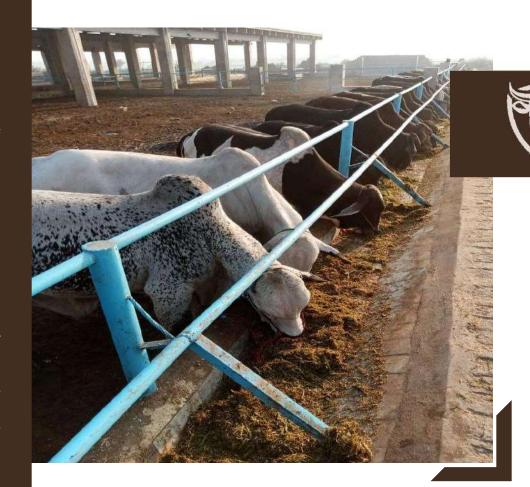

#### > Fattening Bulls:

We have desi cross breed Sahiwali and Cholistani beef animals at our farm. We buy these breeds from Multan, Lodhran, and Bahawalpur Markets.

We buy 200 to 240 kg desi cross animals from market and prepare it into 80 to 100 days depending on the demand of our clients and customers and get the maximum weight gain to 290 to 310 kg.

We use best quality feed for beef animals to get healthy weight and our focus is on the halal feed which is certified and we also utilize fresh feed for animals.

We do health inspection of beef animals on weekly base from our best Veterinary Doctor. Feed Items we use for Fattening animals are (Wheat Straw, Meat Wanda, Roadhgrass and fresh silage).